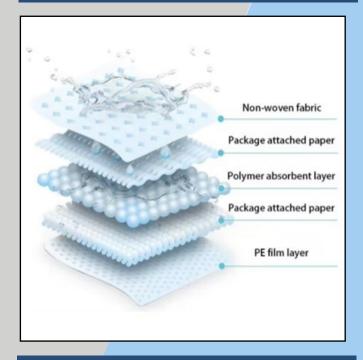

## **5 Layers of Protection 85% More Coverage**

Four thirsty layers hold up to 8 ounces (225ml) of fluid. The bottom layer is a moisture barrier.

The overall size protects a much larger area than standard sized offerings.